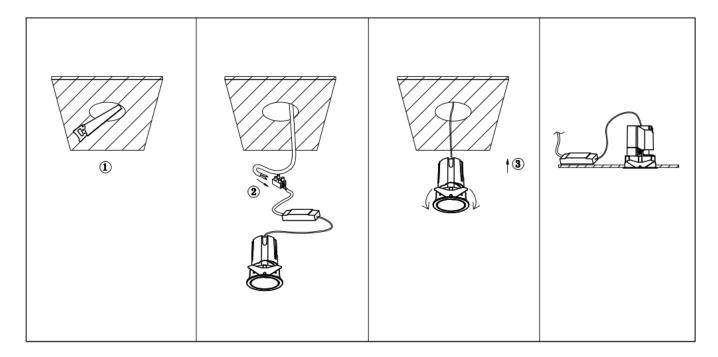

## Item code 86.D287.2343.02

- Installation and wiring of luminaire must be in accordance with all applicable local codes.
- Installation, inspection, and maintenance of luminaires should be performed by a qualified electrician.
- DO NOT make or alter any open holes in the luminaire. Do not modify the luminaire.
- DO NOT install damaged product.
- Make sure electrical power is OFF before and during installation and maintenance.
- Make sure the equipment is properly grounded.
- Make sure the supply voltage is same as the rated fixture voltage.

Cut out in the right size: 86.D084.0\*\*\*.\*\* 55mm, 86.D084.1\*\*\*.\*\*75mm, 86.D084.2\*\*\*.\*\*95mm, 86.D085.1\*\*\*.\*\*55\*55mm, 86.D085.1\*\*\*.\*\*75\*75mm

86.D085.2\*\*\*.\*\*95\*95mm,86.D086.0\*\*\*.\*\*57mm,86.D086.1\*\*\*.\*\* 77mm,86.D086.2\*\*\*.\*\*97mm

 $86. D087.0^{***}.^{**}57^{*5}7mm, 86. D087.1^{***}.^{**}77^{*7}7mm, 86. D087.2^{***}.^{**}97^{*9}7mm, 86. DS84.1^{***}.^{**}75mm, 86. DS84.2^{***}.^{**}95mm, 86. DS85.1^{***}.^{**}75^{*7}57mm, 86. DS85.2^{***}.^{**}95^{*9}5mm, 86. DS86.1^{***}.^{**}77mm, 86. DS86.2^{***}.^{**}97^{*9}7mm, 86. DS87.1^{***}.^{**}77^{*7}7mm, 86. DS87.2^{***}.^{**}97^{*9}7mm, 86. DS87.1^{***}.^{**}128^{*6}7mm, 86. DS84.1^{***}.^{**}179^{*9}1mm, 86. DS84.2^{***}.^{**}223^{*1}12mm$ 86.D285.0\*\*\*.\*\*122\*60mm,86.D285.1\*\*\*.\*\*164\*77mm,86.D285.2\*\*\*.\*\*207\*95mm,86.D286.0\*\*\*.\*\*128\*67mm 86.D286.1\*\*\*.\*\*180\*90mm,86.D286.2\*\*\*.\*\*225\*111mm,86.D287.0\*\*\*.\*\*118\*58mm,86.D287.1\*\*\*.\*\*165\*77mm 86.D287.2\*\*\*.\*\*209\*97mm