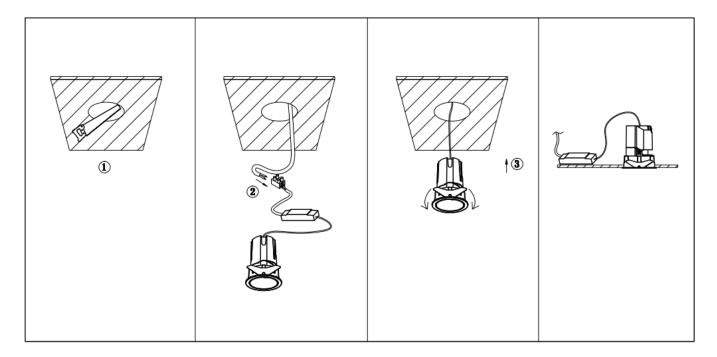

## Item code 86.D287.2349.01

- Installation and wiring of luminaire must be in accordance with all applicable local codes.
- Installation, inspection, and maintenance of luminaires should be performed by a qualified
- DO NOT make or alter any open holes in the luminaire. Do not modify the luminaire.
- DO NOT install damaged product.
- Make sure electrical power is OFF before and during installation and maintenance.
- Make sure the equipment is properly grounded.
- Make sure the supply voltage is same as the rated fixture voltage.