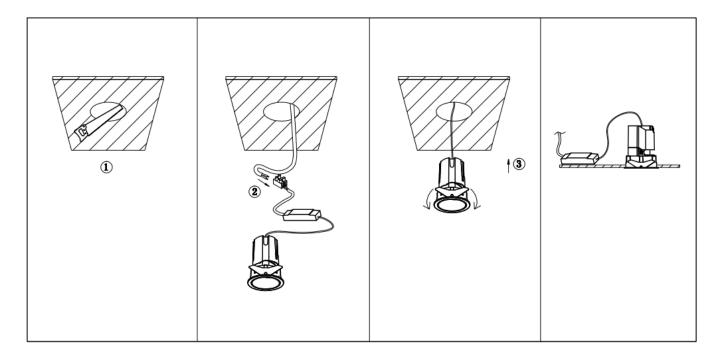

## Item code 86.D287.2349.02

- Installation and wiring of luminaire must be in accordance with all applicable local codes.
- Installation, inspection, and maintenance of luminaires should be performed by a qualified
- DO NOT make or alter any open holes in the luminaire. Do not modify the luminaire.
- DO NOT install damaged product.
- Make sure electrical power is OFF before and during installation and maintenance.
- Make sure the equipment is properly grounded.
- Make sure the supply voltage is same as the rated fixture voltage.