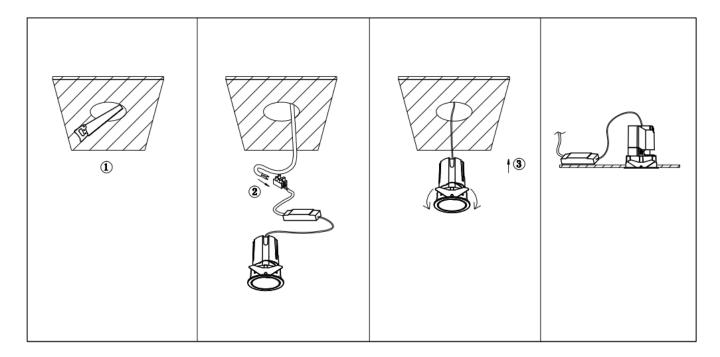

## Item code 86.D287.2411.01

- Installation and wiring of luminaire must be in accordance with all applicable local codes.
- Installation, inspection, and maintenance of luminaires should be performed by a qualified electrician.
- DO NOT make or alter any open holes in the luminaire. Do not modify the luminaire.
- DO NOT install damaged product.
- Make sure electrical power is OFF before and during installation and maintenance.
- Make sure the equipment is properly grounded.
- Make sure the supply voltage is same as the rated fixture voltage.