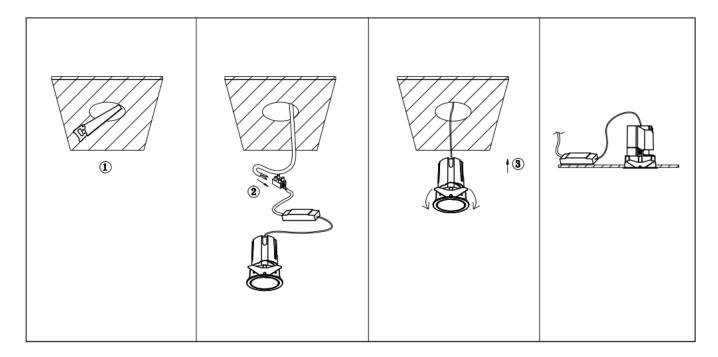

## Item code 86.D287.2411.02

- Installation and wiring of luminaire must be in accordance with all applicable local codes.
- Installation, inspection, and maintenance of luminaires should be performed by a qualified electrician.
- DO NOT make or alter any open holes in the luminaire. Do not modify the luminaire.
- DO NOT install damaged product.
- Make sure electrical power is OFF before and during installation and maintenance.
- Make sure the equipment is properly grounded.
- Make sure the supply voltage is same as the rated fixture voltage.