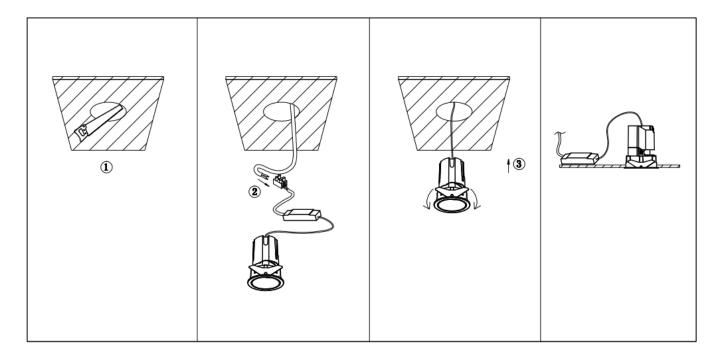

## Item code 86.D287.2413.01

- Installation and wiring of luminaire must be in accordance with all applicable local codes.
- Installation, inspection, and maintenance of luminaires should be performed by a qualified electrician.
- DO NOT make or alter any open holes in the luminaire. Do not modify the luminaire.
- DO NOT install damaged product.
- Make sure electrical power is OFF before and during installation and maintenance.
- Make sure the equipment is properly grounded.
- Make sure the supply voltage is same as the rated fixture voltage.