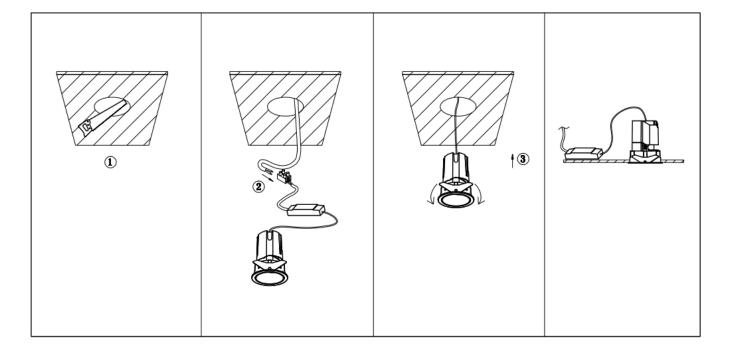

## Item code 86.D287.2413.02

- Installation and wiring of luminaire must be in accordance with all applicable local codes.
- Installation, inspection, and maintenance of luminaires should be performed by a qualified electrician.
- DO NOT make or alter any open holes in the luminaire. Do not modify the luminaire.
- DO NOT install damaged product.
- Make sure electrical power is OFF before and during installation and maintenance.
- Make sure the equipment is properly grounded.
- Make sure the supply voltage is same as the rated fixture voltage.