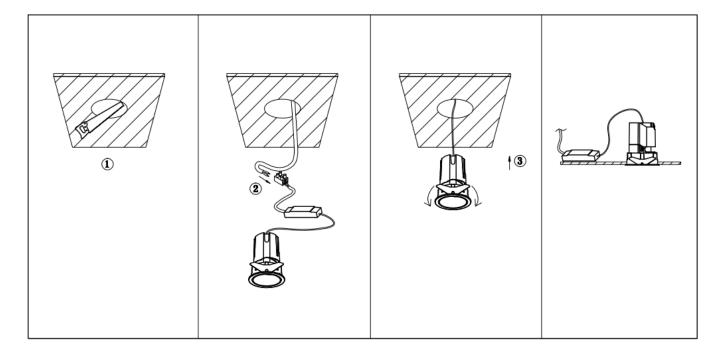

## Item code 86.D287.2419.01

- Installation and wiring of luminaire must be in accordance with all applicable local codes.
- Installation, inspection, and maintenance of luminaires should be performed by a qualified
- DO NOT make or alter any open holes in the luminaire. Do not modify the luminaire.
- DO NOT install damaged product.
- Make sure electrical power is OFF before and during installation and maintenance.
- Make sure the equipment is properly grounded.
- Make sure the supply voltage is same as the rated fixture voltage.