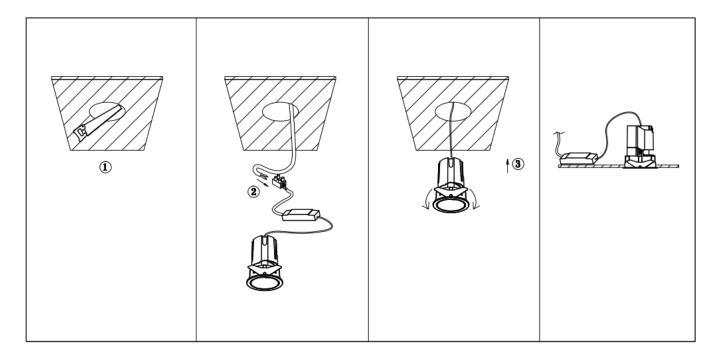

## Item code 86.D287.2419.02

- Installation and wiring of luminaire must be in accordance with all applicable local codes.
- Installation, inspection, and maintenance of luminaires should be performed by a qualified
- DO NOT make or alter any open holes in the luminaire. Do not modify the luminaire.
- DO NOT install damaged product.
- Make sure electrical power is OFF before and during installation and maintenance.
- Make sure the equipment is properly grounded.
- Make sure the supply voltage is same as the rated fixture voltage.

Cut out in the right size: 86.D084.0\*\*\*.\*\* 55mm, 86.D084.1\*\*\*.\*\*75mm, 86.D084.2\*\*\*.\*\*95mm, 86.D085.1\*\*\*.\*\*55\*55mm, 86.D085.1\*\*\*.\*\*75\*75mm

86.D085.2\*\*\*.\*\*95\*95mm,86.D086.0\*\*\*.\*\*57mm,86.D086.1\*\*\*.\*\* 77mm,86.D086.2\*\*\*.\*\*97mm

 $86. D087.0^{***}.^{**}57^{*5}7mm, 86. D087.1^{***}.^{**}77^{*7}7mm, 86. D087.2^{***}.^{**}97^{*9}7mm, 86. DS84.1^{***}.^{**}75mm, 86. DS84.2^{***}.^{**}95mm, 86. DS85.1^{***}.^{**}75^{*7}57mm, 86. DS85.2^{***}.^{**}95^{*9}5mm, 86. DS86.1^{***}.^{**}77mm, 86. DS86.2^{***}.^{**}97^{*9}7mm, 86. DS87.1^{***}.^{**}77^{*7}7mm, 86. DS87.2^{***}.^{**}97^{*9}7mm, 86. DS87.1^{***}.^{**}128^{*6}7mm, 86. DS84.1^{***}.^{**}179^{*9}1mm, 86. DS84.2^{***}.^{**}223^{*1}12mm$ 86.D285.0\*\*\*.\*\*122\*60mm,86.D285.1\*\*\*.\*\*164\*77mm,86.D285.2\*\*\*.\*\*207\*95mm,86.D286.0\*\*\*.\*\*128\*67mm 86.D286.1\*\*\*.\*\*180\*90mm,86.D286.2\*\*\*.\*\*225\*111mm,86.D287.0\*\*\*.\*\*118\*58mm,86.D287.1\*\*\*.\*\*165\*77mm 86.D287.2\*\*\*.\*\*209\*97mm