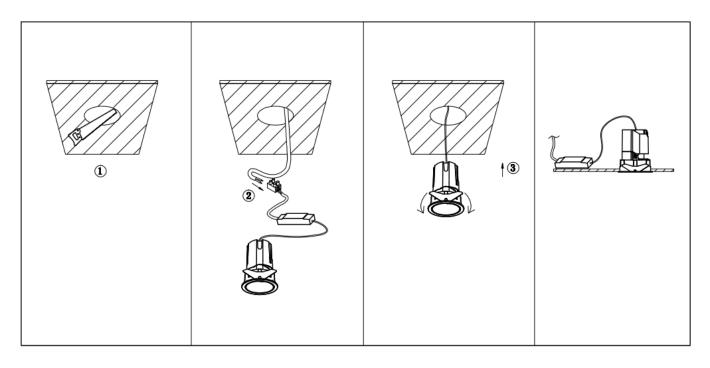

## Item code 86.D287.2421.01

- Installation and wiring of luminaire must be in accordance with all applicable local codes.
- Installation, inspection, and maintenance of luminaires should be performed by a qualified
- electrician.
- DO NOT make or alter any open holes in the luminaire. Do not modify the luminaire.
- DO NOT install damaged product.
- Make sure electrical power is OFF before and during installation and maintenance.
- Make sure the equipment is properly grounded.
- Make sure the supply voltage is same as the rated fixture voltage.

Cut out in the right size: 86.D084.0\*\*\*.\*\* 55mm, 86.D084.1\*\*\*.\*\*75mm ,86.D084.2\*\*\*.\*\*95mm,86.D085.0\*\*\*.\*\*55\*55mm,86.D085.1\*\*\*.\*\*75\*75mm

86.D085.2\*\*\*.\*\*95\*95mm,86.D086.0\*\*\*.\*\*57mm,86.D086.1\*\*\*.\*\* 77mm,86.D086.2\*\*\*.\*\*97mm

86.D087.0\*\*\*.\*\*57\*57mm,86.D087.1\*\*\*.\*\* 77\*77mm,86.D087.2\*\*\*.\*\*97\*97mm,86.DS84.1\*\*\*.\*\*75mm,86.DS84.2\*\*\*.\*\*95mm 86.DS85.1\*\*\*.\*\*75\*75mm,86.DS85.2\*\*\*.\*\*95\*95mm,86.DS86.1\*\*\*.\*\* 77mm,86.DS86.2\*\*\*.\*\* 97mm,86.DS87.1\*\*\*.\*\*77\*77mm 86.DS87.2\*\*\*.\*\*97\*97mm,86.D284.0\*\*\*.\*\*128\*67mm,86.D284.1\*\*\*.\*\*179\*91mm,86.D284.2\*\*\*.\*\*223\*112mm 86.D285.0\*\*\*.\*\*122\*60mm,86.D285.1\*\*\*.\*\*164\*77mm,86.D285.2\*\*\*.\*\*207\*95mm,86.D286.0\*\*\*.\*\*128\*67mm 86.D286.1\*\*\*.\*\*180\*90mm,86.D286.2\*\*\*.\*\*225\*111mm,86.D287.0\*\*\*.\*\*118\*58mm,86.D287.1\*\*\*.\*\*165\*77mm 86.D287.2\*\*\*.\*\*209\*97mm