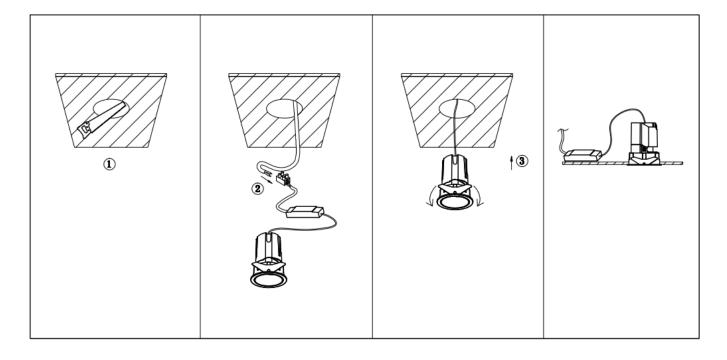

## Item code 86.D287.2421.02

- Installation and wiring of luminaire must be in accordance with all applicable local codes.
- Installation, inspection, and maintenance of luminaires should be performed by a qualified electrician.
- DO NOT make or alter any open holes in the luminaire. Do not modify the luminaire.
- DO NOT install damaged product.
- Make sure electrical power is OFF before and during installation and maintenance.
- Make sure the equipment is properly grounded.
- Make sure the supply voltage is same as the rated fixture voltage.