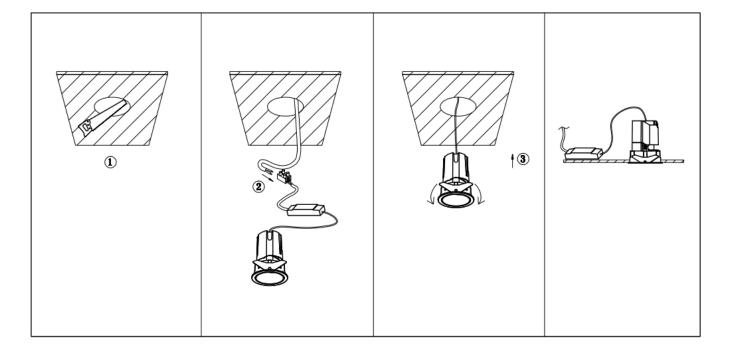

## Item code 86.D287.2423.02

- Installation and wiring of luminaire must be in accordance with all applicable local codes.
- Installation, inspection, and maintenance of luminaires should be performed by a qualified electrician.
- DO NOT make or alter any open holes in the luminaire. Do not modify the luminaire.
- DO NOT install damaged product.
- Make sure electrical power is OFF before and during installation and maintenance.
- Make sure the equipment is properly grounded.
- Make sure the supply voltage is same as the rated fixture voltage.