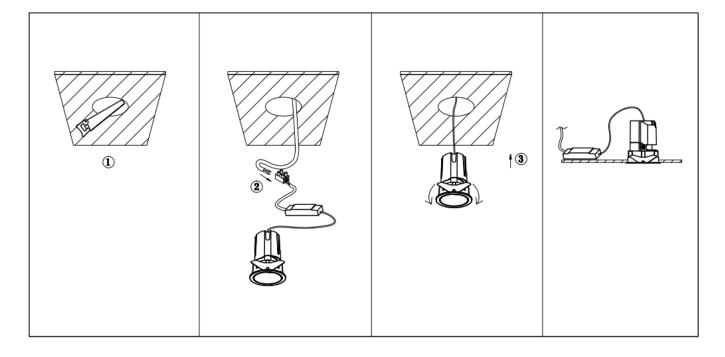

## Item code 86.D287.2429.02

- Installation and wiring of luminaire must be in accordance with all applicable local codes.
- Installation, inspection, and maintenance of luminaires should be performed by a qualified
- DO NOT make or alter any open holes in the luminaire. Do not modify the luminaire.
- DO NOT install damaged product.
- Make sure electrical power is OFF before and during installation and maintenance.
- Make sure the equipment is properly grounded.
- Make sure the supply voltage is same as the rated fixture voltage.

Cut out in the right size: 86.D084.0\*\*\*.\*\* 55mm, 86.D084.1\*\*\*.\*\*75mm, 86.D084.2\*\*\*.\*\*95mm, 86.D085.1\*\*\*.\*\*55\*55mm, 86.D085.1\*\*\*.\*\*75\*75mm

86.D085.2\*\*\*.\*\*95\*95mm,86.D086.0\*\*\*.\*\*57mm,86.D086.1\*\*\*.\*\* 77mm,86.D086.2\*\*\*.\*\*97mm

 $86. D087.0^{***}.^{**}57^{*5}7mm, 86. D087.1^{***}.^{**}77^{*7}7mm, 86. D087.2^{***}.^{**}97^{*9}7mm, 86. DS84.1^{***}.^{**}75mm, 86. DS84.2^{***}.^{**}95mm, 86. DS85.1^{***}.^{**}75^{*7}57mm, 86. DS85.2^{***}.^{**}95^{*9}5mm, 86. DS86.1^{***}.^{**}77mm, 86. DS86.2^{***}.^{**}97^{*9}7mm, 86. DS87.1^{***}.^{**}77^{*7}7mm, 86. DS87.2^{***}.^{**}97^{*9}7mm, 86. DS87.1^{***}.^{**}128^{*6}7mm, 86. DS84.1^{***}.^{**}179^{*9}1mm, 86. DS84.2^{***}.^{**}223^{*1}12mm$ 86.D285.0\*\*\*.\*\*122\*60mm,86.D285.1\*\*\*.\*\*164\*77mm,86.D285.2\*\*\*.\*\*207\*95mm,86.D286.0\*\*\*.\*\*128\*67mm 86.D286.1\*\*\*.\*\*180\*90mm,86.D286.2\*\*\*.\*\*225\*111mm,86.D287.0\*\*\*.\*\*118\*58mm,86.D287.1\*\*\*.\*\*165\*77mm 86.D287.2\*\*\*.\*\*209\*97mm