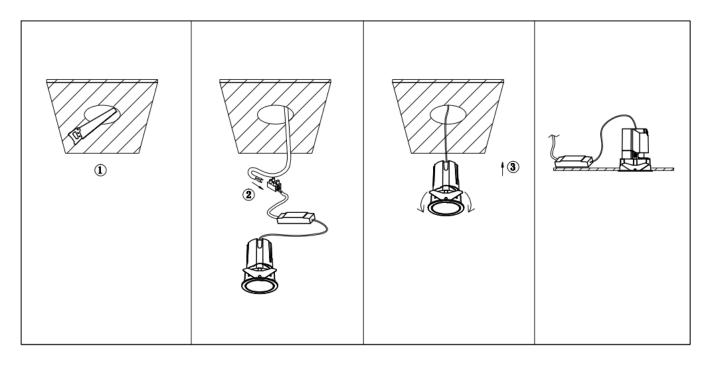

## Item code 86.D287.2431.01

- Installation and wiring of luminaire must be in accordance with all applicable local codes.
- Installation, inspection, and maintenance of luminaires should be performed by a qualified
- electrician.
- DO NOT make or alter any open holes in the luminaire. Do not modify the luminaire.
- DO NOT install damaged product.
- Make sure electrical power is OFF before and during installation and maintenance.
- Make sure the equipment is properly grounded.
- Make sure the supply voltage is same as the rated fixture voltage.

Cut out in the right size: 86.D084.0\*\*\*.\*\* 55mm, 86.D084.1\*\*\*.\*\*75mm ,86.D084.2\*\*\*.\*\*95mm,86.D085.0\*\*\*.\*\*55\*55mm,86.D085.1\*\*\*.\*\*75\*75mm

86.D085.2\*\*\*.\*\*95\*95mm,86.D086.0\*\*\*.\*\*57mm,86.D086.1\*\*\*.\*\* 77mm,86.D086.2\*\*\*.\*\*97mm

86.D087.0\*\*\*.\*\*57\*57mm,86.D087.1\*\*\*.\*\* 77\*77mm,86.D087.2\*\*\*.\*\*97\*97mm,86.DS84.1\*\*\*.\*\*75mm,86.DS84.2\*\*\*.\*\*95mm 86.DS85.1\*\*\*.\*\*75\*75mm,86.DS85.2\*\*\*.\*\*95\*95mm,86.DS86.1\*\*\*.\*\* 77mm,86.DS86.2\*\*\*.\*\* 97mm,86.DS87.1\*\*\*.\*\*77\*77mm 86.DS87.2\*\*\*.\*\*97\*97mm,86.D284.0\*\*\*.\*\*128\*67mm,86.D284.1\*\*\*.\*\*179\*91mm,86.D284.2\*\*\*.\*\*223\*112mm 86.D285.0\*\*\*.\*\*122\*60mm,86.D285.1\*\*\*.\*\*164\*77mm,86.D285.2\*\*\*.\*\*207\*95mm,86.D286.0\*\*\*.\*\*128\*67mm 86.D285.0\*\*\*.\*\*180\*90mm,86.D286.2\*\*\*.\*\*225\*111mm,86.D287.0\*\*\*.\*\*118\*58mm,86.D287.1\*\*\*.\*\*165\*77mm 86.D287.2\*\*\*.\*\*209\*97mm