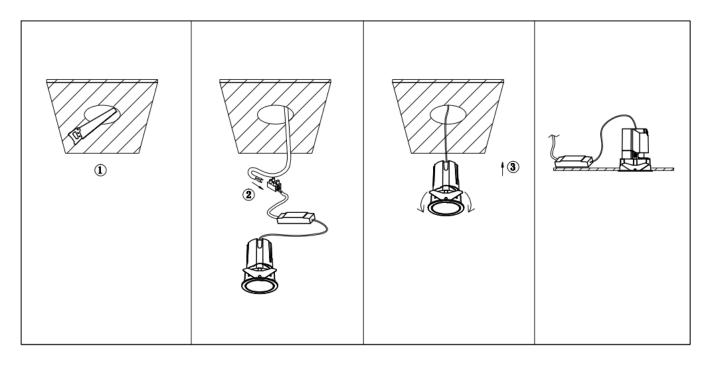

## Item code 86.D287.2431.02

- Installation and wiring of luminaire must be in accordance with all applicable local codes.
- Installation, inspection, and maintenance of luminaires should be performed by a qualified
- electrician.
- DO NOT make or alter any open holes in the luminaire. Do not modify the luminaire.
- DO NOT install damaged product.
- Make sure electrical power is OFF before and during installation and maintenance.
- Make sure the equipment is properly grounded.
- Make sure the supply voltage is same as the rated fixture voltage.