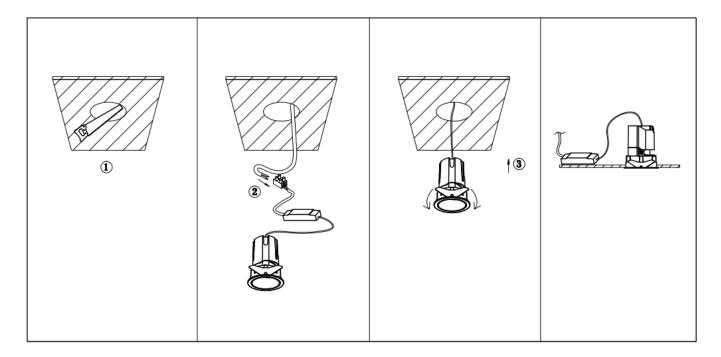

## Item code 86.D287.2433.01

- Installation and wiring of luminaire must be in accordance with all applicable local codes.
- Installation, inspection, and maintenance of luminaires should be performed by a qualified electrician.
- DO NOT make or alter any open holes in the luminaire. Do not modify the luminaire.
- DO NOT install damaged product.
- Make sure electrical power is OFF before and during installation and maintenance.
- Make sure the equipment is properly grounded.
- Make sure the supply voltage is same as the rated fixture voltage.