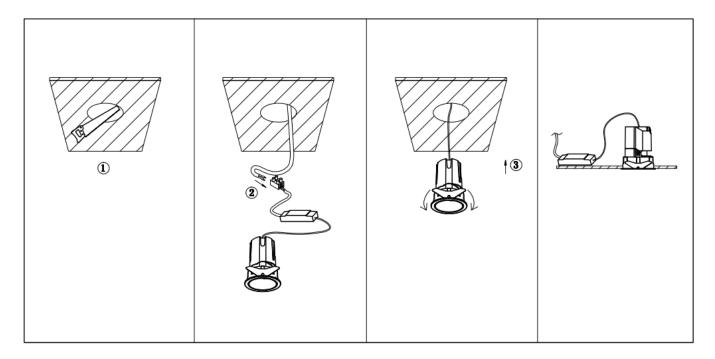

## Item code 86.D287.2433.02

- Installation and wiring of luminaire must be in accordance with all applicable local codes.
- Installation, inspection, and maintenance of luminaires should be performed by a qualified electrician.
- DO NOT make or alter any open holes in the luminaire. Do not modify the luminaire.
- DO NOT install damaged product.
- Make sure electrical power is OFF before and during installation and maintenance.
- Make sure the equipment is properly grounded.
- Make sure the supply voltage is same as the rated fixture voltage.