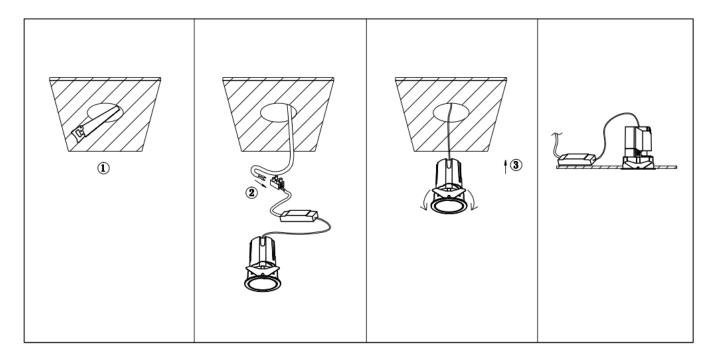

## Item code 86.D287.2439.02

- Installation and wiring of luminaire must be in accordance with all applicable local codes.
- Installation, inspection, and maintenance of luminaires should be performed by a qualified
- DO NOT make or alter any open holes in the luminaire. Do not modify the luminaire.
- DO NOT install damaged product.
- Make sure electrical power is OFF before and during installation and maintenance.
- Make sure the equipment is properly grounded.
- Make sure the supply voltage is same as the rated fixture voltage.