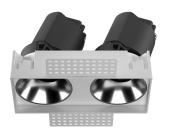

## INDOOR / DOWNLIGHTS / ZENITH / ZENITH IP65SX2 TRIMLESS

## Item code 86.D287.2441.01

- Installation and wiring of luminaire must be in accordance with all applicable local codes.
- Installation, inspection, and maintenance of luminaires should be performed by a qualified
- electrician.
- DO NOT make or alter any open holes in the luminaire. Do not modify the luminaire.
- DO NOT install damaged product.
- Make sure electrical power is OFF before and during installation and maintenance.
- Make sure the equipment is properly grounded.
- Make sure the supply voltage is same as the rated fixture voltage.