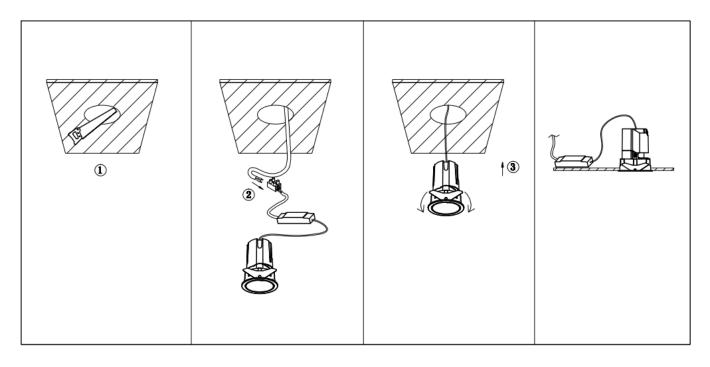

## Item code 86.D287.2441.01

- Installation and wiring of luminaire must be in accordance with all applicable local codes.
- Installation, inspection, and maintenance of luminaires should be performed by a qualified
- electrician.
- DO NOT make or alter any open holes in the luminaire. Do not modify the luminaire.
- DO NOT install damaged product.
- Make sure electrical power is OFF before and during installation and maintenance.
- Make sure the equipment is properly grounded.
- Make sure the supply voltage is same as the rated fixture voltage.

Cut out in the right size: 86.D084.0\*\*\*.\*\* 55mm, 86.D084.1\*\*\*.\*\*75mm ,86.D084.2\*\*\*.\*\*95mm,86.D085.0\*\*\*.\*\*55\*55mm,86.D085.1\*\*\*.\*\*75\*75mm

86.D085.2\*\*\*.\*\*95\*95mm,86.D086.0\*\*\*.\*\*57mm,86.D086.1\*\*\*.\*\* 77mm,86.D086.2\*\*\*.\*\*97mm

86.D087.0\*\*\*.\*\*57\*57mm,86.D087.1\*\*\*.\*\* 77\*77mm,86.D087.2\*\*\*.\*\*97\*97mm,86.DS84.1\*\*\*.\*\*75mm,86.DS84.2\*\*\*.\*\*95mm 86.DS85.1\*\*\*.\*\*75\*75mm,86.DS85.2\*\*\*.\*\*95\*95mm,86.DS86.1\*\*\*.\*\* 77mm,86.DS86.2\*\*\*.\*\* 97mm,86.DS87.1\*\*\*.\*\*77\*77mm 86.DS87.2\*\*\*.\*\*97\*97mm,86.D284.0\*\*\*.\*\*128\*67mm,86.D284.1\*\*\*.\*\*179\*91mm,86.D284.2\*\*\*.\*\*223\*112mm 86.D285.0\*\*\*.\*\*122\*60mm,86.D285.1\*\*\*.\*\*164\*77mm,86.D285.2\*\*\*.\*\*207\*95mm,86.D286.0\*\*\*.\*\*128\*67mm 86.D286.1\*\*\*.\*\*180\*90mm,86.D286.2\*\*\*.\*\*225\*111mm,86.D287.0\*\*\*.\*\*118\*58mm,86.D287.1\*\*\*.\*\*165\*77mm 86.D287.2\*\*\*.\*\*209\*97mm