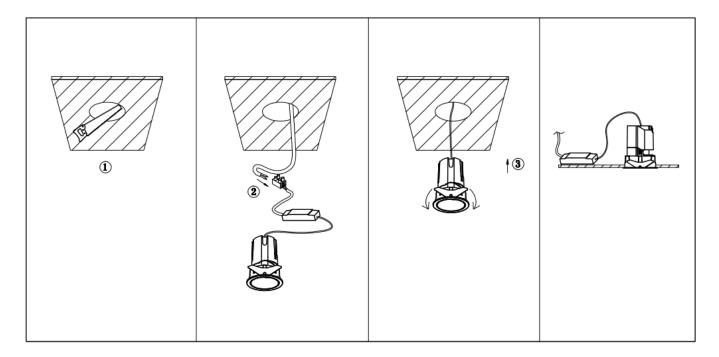

## Item code 86.D287.2441.02

- Installation and wiring of luminaire must be in accordance with all applicable local codes.
- Installation, inspection, and maintenance of luminaires should be performed by a qualified electrician.
- DO NOT make or alter any open holes in the luminaire. Do not modify the luminaire.
- DO NOT install damaged product.
- Make sure electrical power is OFF before and during installation and maintenance.
- Make sure the equipment is properly grounded.
- Make sure the supply voltage is same as the rated fixture voltage.