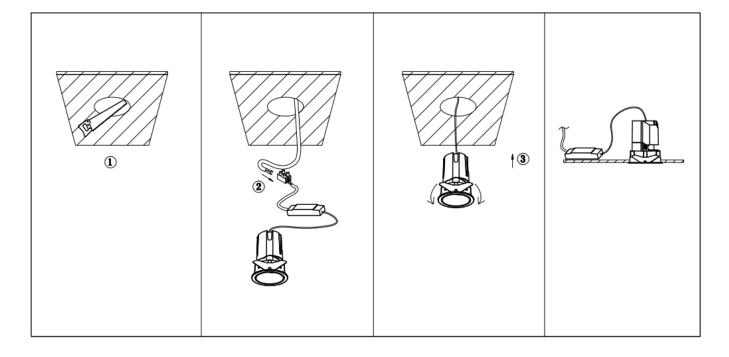

## Item code 86.D287.2443.01

- Installation and wiring of luminaire must be in accordance with all applicable local codes.
- Installation, inspection, and maintenance of luminaires should be performed by a qualified electrician.
- DO NOT make or alter any open holes in the luminaire. Do not modify the luminaire.
- DO NOT install damaged product.
- Make sure electrical power is OFF before and during installation and maintenance.
- Make sure the equipment is properly grounded.
- Make sure the supply voltage is same as the rated fixture voltage.