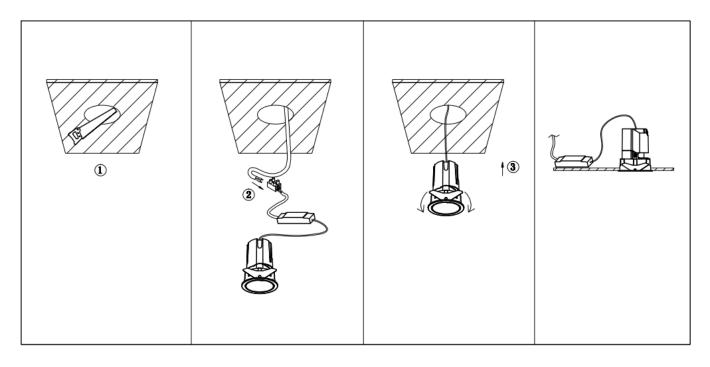

## Item code 86.D287.2443.02

- Installation and wiring of luminaire must be in accordance with all applicable local codes.
- Installation, inspection, and maintenance of luminaires should be performed by a qualified
- electrician.
- DO NOT make or alter any open holes in the luminaire. Do not modify the luminaire.
- DO NOT install damaged product.
- Make sure electrical power is OFF before and during installation and maintenance.
- Make sure the equipment is properly grounded.
- Make sure the supply voltage is same as the rated fixture voltage.