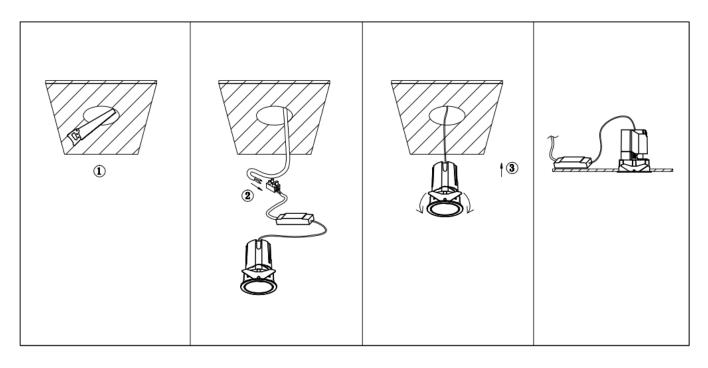

## Item code 86.D287.2449.02

- Installation and wiring of luminaire must be in accordance with all applicable local codes.
- Installation, inspection, and maintenance of luminaires should be performed by a qualified
- electrician.
- DO NOT make or alter any open holes in the luminaire. Do not modify the luminaire.
- DO NOT install damaged product.
- Make sure electrical power is OFF before and during installation and maintenance.
- Make sure the equipment is properly grounded.
- Make sure the supply voltage is same as the rated fixture voltage.

Cut out in the right size: 86.D084.0\*\*\*.\*\* 55mm, 86.D084.1\*\*\*.\*\*75mm ,86.D084.2\*\*\*.\*\*95mm,86.D085.0\*\*\*.\*\*55\*55mm,86.D085.1\*\*\*.\*\*75\*75mm

86.D085.2\*\*\*.\*\*95\*95mm,86.D086.0\*\*\*.\*\*57mm,86.D086.1\*\*\*.\*\* 77mm,86.D086.2\*\*\*.\*\*97mm

86.D087.0\*\*\*.\*\*57\*57mm,86.D087.1\*\*\*.\*\* 77\*77mm,86.D087.2\*\*\*.\*\*97\*97mm,86.DS84.1\*\*\*.\*\*75mm,86.DS84.2\*\*\*.\*\*95mm 86.DS85.1\*\*\*.\*\*75\*75mm,86.DS85.2\*\*\*.\*\*95\*95mm,86.DS86.1\*\*\*.\*\* 77mm,86.DS86.2\*\*\*.\*\* 97mm,86.DS87.1\*\*\*.\*\*77\*77mm 86.DS87.2\*\*\*.\*\*97\*97mm,86.D284.0\*\*\*.\*\*128\*67mm,86.D284.1\*\*\*.\*\*179\*91mm,86.D284.2\*\*\*.\*\*223\*112mm 86.D285.0\*\*\*.\*\*122\*60mm,86.D285.1\*\*\*.\*\*164\*77mm,86.D285.2\*\*\*.\*\*207\*95mm,86.D286.0\*\*\*.\*\*128\*67mm 86.D286.1\*\*\*.\*\*180\*90mm,86.D286.2\*\*\*.\*\*225\*111mm,86.D287.0\*\*\*.\*\*118\*58mm,86.D287.1\*\*\*.\*\*165\*77mm 86.D287.2\*\*\*.\*\*209\*97mm