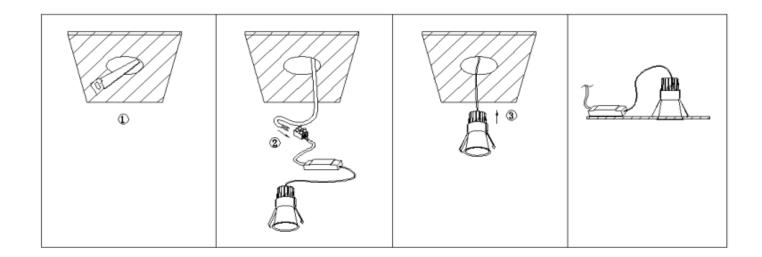

## INDOOR / DOWNLIGHTS / LIGHT HOLE Item code 86.D316.1311.01

- Installation and wiring of luminaire must be in accordance with all applicable local codes.
- Installation, inspection, and maintenance of luminaires should be performed by a qualified
- electrician.
- DO NOT make or alter any open holes in the luminaire. Do not modify the luminaire.
- DO NOT install damaged product.
- Make sure electrical power is OFF before and during installation and maintenance.
- Make sure the equipment is properly grounded.
- Make sure the supply voltage is same as the rated fixture voltage.

Cut out in the right size:

| 86.D116.1***.** | 75mm |
|-----------------|------|
| 86.D116.2***.** | 95mm |