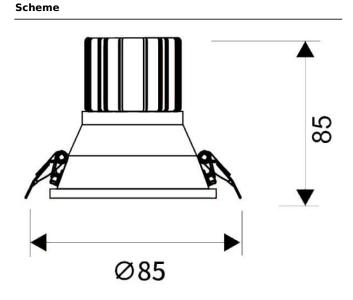

| Item code    | 86.D316.1313.01 Indoor Downlights LIGHT HOLE |  |
|--------------|----------------------------------------------|--|
| Product type |                                              |  |
| Category     |                                              |  |
| Family       |                                              |  |
| Pictograms   | 220 v CRI C C Driver INCL.                   |  |
|              | On Off IP IP 50000h L80B10                   |  |