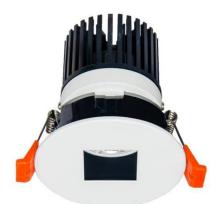

## LIGHT HOLE

Lavov Downlights from the family LIGHT HOLE ,power 10 W and CRI 80 with an optic 38 degrees made in Die Cast Aluminum finished in White with a real lumen output of 900lm and an efficiency of 90lm/W. ON/OFF driver.