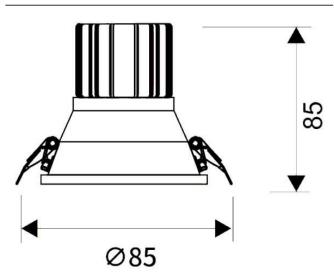

--|
| Real power (W)              | 10             |
| Real luminous flux (Lm)     | 900            |
| Luminous efficiency (Lm/W)  | 90             |
| Beam angle (º)              | 38             |
| Life time (h)               | 50000 h L80B10 |
| IP                          | 20             |
| Electrical class insulation | Clas II        |
| Colour                      | White          |
| Control gear included       | Yes            |
| Control gear                | ON/OFF         |
| Flicker Free                | Yes            |
| Light source                | LED            |
| Type of LED                 | СОВ            |
| Colour temperature (K)      | 3000           |
| Colour consistency (SDCM)   | SDCM<3         |
| CRI                         | 80             |

## Scheme