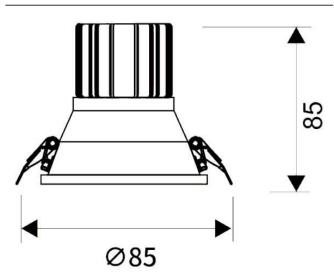

--|
| Real power (W)              | 10             |
| Real luminous flux (Lm)     | 900            |
| Luminous efficiency (Lm/W)  | 90             |
| Beam angle (º)              | 38             |
| Life time (h)               | 50000 h L80B10 |
| IP                          | 20             |
| Electrical class insulation | Clas II        |
| Colour                      | White          |
| Control gear included       | Yes            |
| Control gear                | DALI           |
| Flicker Free                | Yes            |
| Light source                | LED            |
| Type of LED                 | СОВ            |
| Colour temperature (K)      | 3000           |
| Colour consistency (SDCM)   | SDCM<3         |
| CRI                         | 80             |

## Scheme