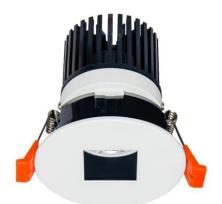

## LIGHT HOLE

Lavov Downlights from the family LIGHT HOLE ,power 10 W and CRI 80 with an optic 38 degrees made in Die Cast Aluminum finished in White with a real lumen output of 900lm and an efficiency of 90lm/W. DALI driver.