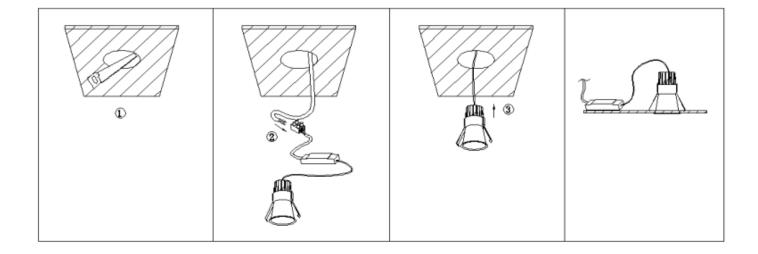

## Item code 86.D316.1323.01

- Installation and wiring of luminaire must be in accordance with all applicable local codes.
- Installation, inspection, and maintenance of luminaires should be performed by a qualified
- DO NOT make or alter any open holes in the luminaire. Do not modify the luminaire.
- DO NOT install damaged product.
- Make sure electrical power is OFF before and during installation and maintenance.
- Make sure the equipment is properly grounded.
- Make sure the supply voltage is same as the rated fixture voltage.

## Cut out in the right size:

86.D116.1\*\*\*.\*\* 75mm 86.D116.2\*\*\*.\*\* 95mm