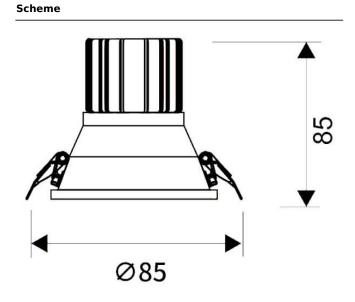

## **LIGHT HOLE**

Lavov Downlights from the family LIGHT HOLE , power 10 W and CRI 80 with an optic 40 degrees made in Die Cast Aluminum finished in White with a real lumen output of 900lm and an efficiency of 90lm/W. ON/OFF driver.