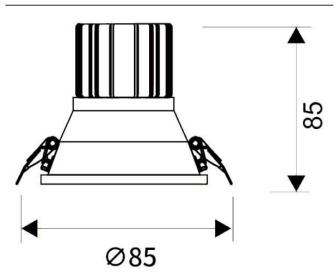

--|
| Real power (W)              | 10             |
| Real luminous flux (Lm)     | 900            |
| Luminous efficiency (Lm/W)  | 90             |
| Beam angle (º)              | 40             |
| Life time (h)               | 50000 h L80B10 |
| IP                          | 20             |
| Electrical class insulation | Clas II        |
| Colour                      | White          |
| Control gear included       | Yes            |
| Control gear                | DALI           |
| Flicker Free                | Yes            |
| Light source                | LED            |
| Type of LED                 | СОВ            |
| Colour temperature (K)      | 3000           |
| Colour consistency (SDCM)   | SDCM<3         |
| CRI                         | 80             |

## Scheme