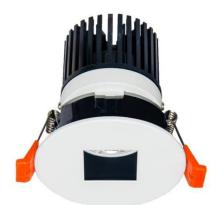

## LIGHT HOLE

Lavov Downlights from the family LIGHT HOLE ,power 10 W and CRI 80 with an optic 40 degrees made in Die Cast Aluminum finished in White with a real lumen output of 900lm and an efficiency of 90lm/W. DALI driver.