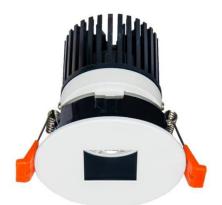

## LIGHT HOLE

Lavov Downlights from the family LIGHT HOLE ,power 10 W and CRI 80 with an optic 24 degrees made in Die Cast Aluminum finished in White with a real lumen output of 900lm and an efficiency of 90lm/W. ON/OFF driver.