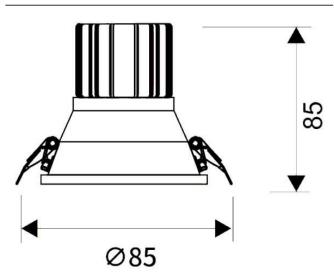

--|
| Real power (W)              | 10             |
| Real luminous flux (Lm)     | 900            |
| Luminous efficiency (Lm/W)  | 90             |
| Beam angle (º)              | 24             |
| Life time (h)               | 50000 h L80B10 |
| IP                          | 20             |
| Electrical class insulation | Clas II        |
| Colour                      | White          |
| Control gear included       | Yes            |
| Control gear                | ON/OFF         |
| Flicker Free                | Yes            |
| Light source                | LED            |
| Type of LED                 | СОВ            |
| Colour temperature (K)      | 4000           |
| Colour consistency (SDCM)   | SDCM<3         |
| CRI                         | 80             |

## Scheme