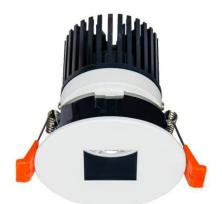

## LIGHT HOLE

Lavov Downlights from the family LIGHT HOLE ,power 10 W and CRI 80 with an optic 24 degrees made in Die Cast Aluminum finished in White with a real lumen output of 900lm and an efficiency of 90lm/W. DALI driver.