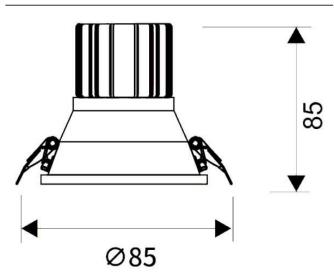

--|
| Real power (W)              | 10             |
| Real luminous flux (Lm)     | 900            |
| Luminous efficiency (Lm/W)  | 90             |
| Beam angle (º)              | 24             |
| Life time (h)               | 50000 h L80B10 |
| IP                          | 20             |
| Electrical class insulation | Clas II        |
| Colour                      | White          |
| Control gear included       | Yes            |
| Control gear                | DALI           |
| Flicker Free                | Yes            |
| Light source                | LED            |
| Type of LED                 | СОВ            |
| Colour temperature (K)      | 4000           |
| Colour consistency (SDCM)   | SDCM<3         |
| CRI                         | 80             |

## Scheme