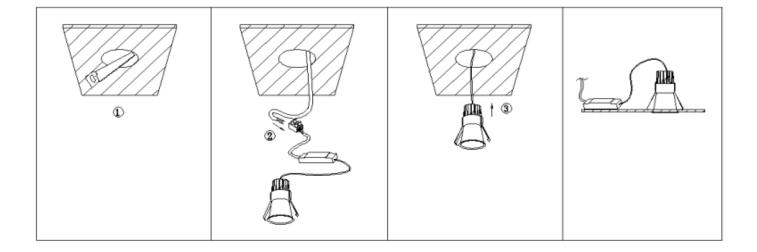

## Cut out in the right size:

86.D116.1\*\*\*.\*\* 75mm 86.D116.2\*\*\*.\*\* 95mm