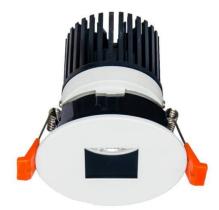

## **LIGHT HOLE**

Lavov Downlights from the family LIGHT HOLE , power 10 W and CRI 80 with an optic 38 degrees made in Die Cast Aluminum finished in White with a real lumen output of 900lm and an efficiency of 90lm/W. ON/OFF driver.

| Item code    | 86.D316.1421.01      |  |
|--------------|----------------------|--|
| Product type | Indoor               |  |
| Category     | Downlights           |  |
| Family       | LIGHT HOLE           |  |
| Pictograms   | 220 v CRI C C Driver |  |
|              | On                   |  |

| Product                     |                |
|-----------------------------|----------------|
| Real power (W)              | 10             |
| Real luminous flux (Lm)     | 900            |
| Luminous efficiency (Lm/W)  | 90             |
| Beam angle (º)              | 38             |
| Life time (h)               | 50000 h L80B10 |
| IP                          | 20             |
| Electrical class insulation | Clas II        |
| Colour                      | White          |
| Control gear included       | Yes            |
| Control gear                | ON/OFF         |
| Flicker Free                | Yes            |
| Light source                | LED            |
| Type of LED                 | СОВ            |
| Colour temperature (K)      | 4000           |
| Colour consistency (SDCM)   | SDCM<3         |
| CRI                         | 80             |