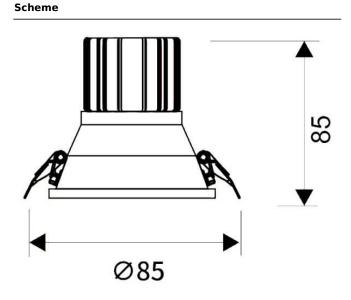

## **LIGHT HOLE**

Lavov Downlights from the family LIGHT HOLE , power 10 W and CRI 80 with an optic 38 degrees made in Die Cast Aluminum finished in White with a real lumen output of 900lm and an efficiency of 90lm/W. ON/OFF driver.

| Item code    | 86.D316.1421.01      |  |
|--------------|----------------------|--|
| Product type | Indoor               |  |
| Category     | Downlights           |  |
| Family       | LIGHT HOLE           |  |
| Pictograms   | 220 v CRI C C Driver |  |
|              | On                   |  |

| Product                     |                |
|-----------------------------|----------------|
| Real power (W)              | 10             |
| Real luminous flux (Lm)     | 900            |
| Luminous efficiency (Lm/W)  | 90             |
| Beam angle (º)              | 38             |
| Life time (h)               | 50000 h L80B10 |
| IP                          | 20             |
| Electrical class insulation | Clas II        |
| Colour                      | White          |
| Control gear included       | Yes            |
| Control gear                | ON/OFF         |
| Flicker Free                | Yes            |
| Light source                | LED            |
| Type of LED                 | СОВ            |
| Colour temperature (K)      | 4000           |
| Colour consistency (SDCM)   | SDCM<3         |
| CRI                         | 80             |