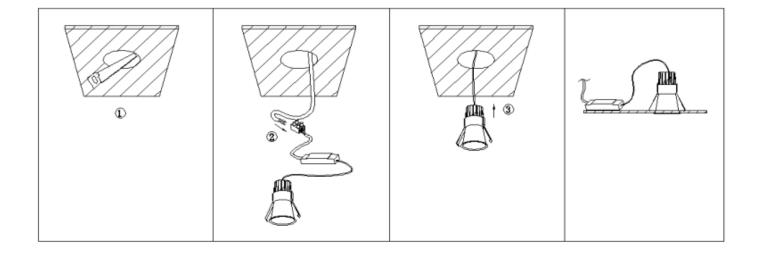

## Item code 86.D316.1421.01

- Installation and wiring of luminaire must be in accordance with all applicable local codes.
- Installation, inspection, and maintenance of luminaires should be performed by a qualified
- DO NOT make or alter any open holes in the luminaire. Do not modify the luminaire.
- DO NOT install damaged product.
- Make sure electrical power is OFF before and during installation and maintenance.
- Make sure the equipment is properly grounded.
- Make sure the supply voltage is same as the rated fixture voltage.

## Cut out in the right size:

86.D116.1\*\*\*.\*\* 75mm 86.D116.2\*\*\*.\*\* 95mm