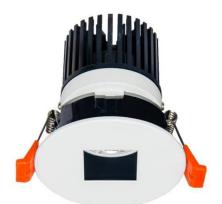

## LIGHT HOLE

Lavov Downlights from the family LIGHT HOLE ,power 10 W and CRI 80 with an optic 38 degrees made in Die Cast Aluminum finished in White with a real lumen output of 900lm and an efficiency of 90lm/W. DALI driver.

| Item code    | 86.D316.1423.01<br>Indoor<br>Downlights  |  |
|--------------|------------------------------------------|--|
| Product type |                                          |  |
| Category     |                                          |  |
| Family       | LIGHT HOLE                               |  |
| Pictograms   | 220 v CRI CE Driver<br>240 v 80 CE INCL. |  |
|              | On IP IP 50000h<br>Off 44 20 L80B10      |  |