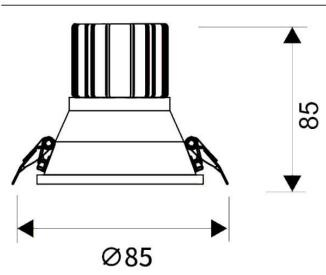

-----|
| Real power (W)              | 10             |
| Real luminous flux (Lm)     | 900            |
| Luminous efficiency (Lm/W)  | 90             |
| Beam angle (º)              | 38             |
| Life time (h)               | 50000 h L80B10 |
| IP                          | 20             |
| Electrical class insulation | Clas II        |
| Colour                      | White          |
| Control gear included       | Yes            |
| Control gear                | DALI           |
| Flicker Free                | Yes            |
| Light source                | LED            |
| Type of LED                 | СОВ            |
| Colour temperature (K)      | 4000           |
| Colour consistency (SDCM)   | SDCM<3         |
| CRI                         | 80             |

Scheme