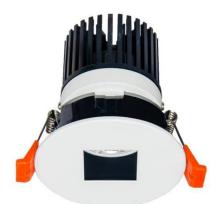

## LIGHT HOLE

Lavov Downlights from the family LIGHT HOLE ,power 10 W and CRI 80 with an optic 40 degrees made in Die Cast Aluminum finished in White with a real lumen output of 900lm and an efficiency of 90lm/W. ON/OFF driver.