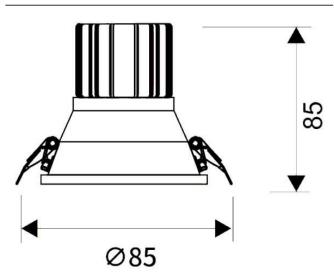

--|
| Real power (W)              | 10             |
| Real luminous flux (Lm)     | 900            |
| Luminous efficiency (Lm/W)  | 90             |
| Beam angle (º)              | 40             |
| Life time (h)               | 50000 h L80B10 |
| IP                          | 20             |
| Electrical class insulation | Clas II        |
| Colour                      | White          |
| Control gear included       | Yes            |
| Control gear                | ON/OFF         |
| Flicker Free                | Yes            |
| Light source                | LED            |
| Type of LED                 | СОВ            |
| Colour temperature (K)      | 4000           |
| Colour consistency (SDCM)   | SDCM<3         |
| CRI                         | 80             |

## Scheme