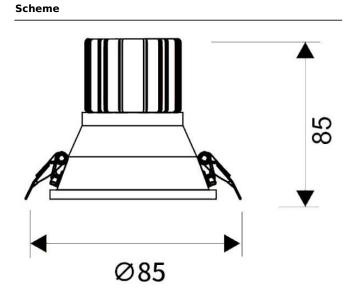

## **LIGHT HOLE**

Lavov Downlights from the family LIGHT HOLE , power 10 W and CRI 80 with an optic 40 degrees made in Die Cast Aluminum finished in White with a real lumen output of 900lm and an efficiency of 90lm/W. DALI driver.