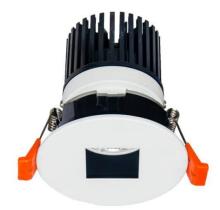

## **LIGHT HOLE**

Lavov Downlights from the family LIGHT HOLE , power 10 W and CRI 80 with an optic 40 degrees made in Die Cast Aluminum finished in White with a real lumen output of 900lm and an efficiency of 90lm/W. DALI driver.