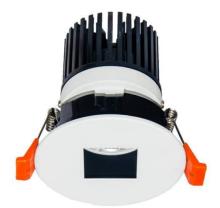

## **LIGHT HOLE**

Lavov Downlights from the family LIGHT HOLE , power 15 W and CRI 80 with an optic 24 degrees made in Die Cast Aluminum finished in White with a real lumen output of 1350lm and an efficiency of 90lm/W. ON/OFF driver.