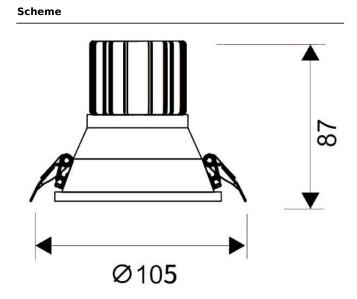

## **LIGHT HOLE**

Lavov Downlights from the family LIGHT HOLE , power 15 W and CRI 80 with an optic 24 degrees made in Die Cast Aluminum finished in White with a real lumen output of 1350lm and an efficiency of 90lm/W. ON/OFF driver.