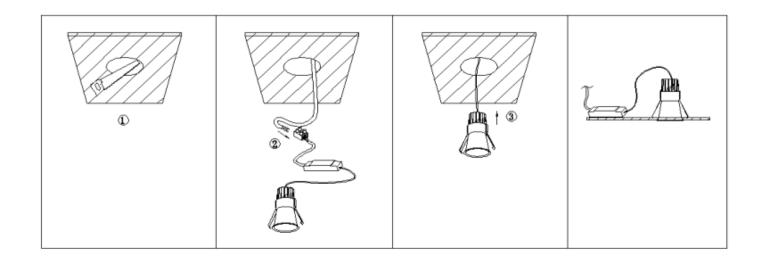

## INDOOR / DOWNLIGHTS / LIGHT HOLE Item code 86.D316.2311.01

- Installation and wiring of luminaire must be in accordance with all applicable local codes.
- Installation, inspection, and maintenance of luminaires should be performed by a qualified
- electrician.
- DO NOT make or alter any open holes in the luminaire. Do not modify the luminaire.
- DO NOT install damaged product.
- Make sure electrical power is OFF before and during installation and maintenance.
- Make sure the equipment is properly grounded.
- Make sure the supply voltage is same as the rated fixture voltage.

Cut out in the right size:

| 86.D1 | 16.1***.** | 75mm |
|-------|------------|------|
| 86.D1 | 16.2***.** | 95mm |