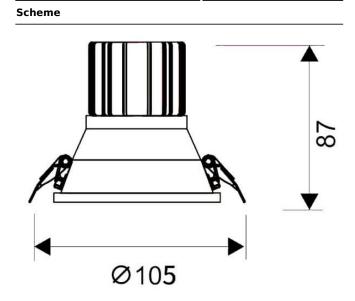

## **LIGHT HOLE**

Lavov Downlights from the family LIGHT HOLE , power 15 W and CRI 80 with an optic 24 degrees made in Die Cast Aluminum finished in White with a real lumen output of 1350lm and an efficiency of 90lm/W. DALI driver.