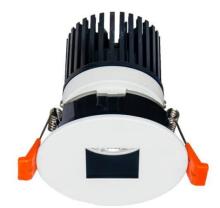

## **LIGHT HOLE**

Lavov Downlights from the family LIGHT HOLE , power 15 W and CRI 80 with an optic 24 degrees made in Die Cast Aluminum finished in White with a real lumen output of 1350lm and an efficiency of 90lm/W. DALI driver.