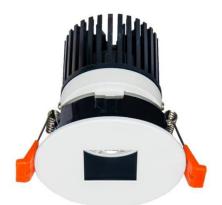

## LIGHT HOLE

Lavov Downlights from the family LIGHT HOLE ,power 15 W and CRI 80 with an optic 38 degrees made in Die Cast Aluminum finished in White with a real lumen output of 1350lm and an efficiency of 90lm/W. DALI driver.