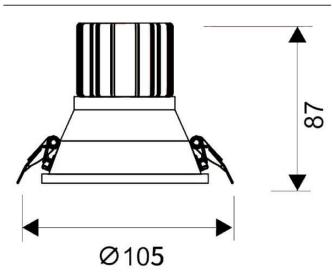

--|
| Real power (W)              | 15             |
| Real luminous flux (Lm)     | 1350           |
| Luminous efficiency (Lm/W)  | 90             |
| Beam angle (º)              | 38             |
| Life time (h)               | 50000 h L80B10 |
| IP                          | 20             |
| Electrical class insulation | Clas II        |
| Colour                      | White          |
| Control gear included       | Yes            |
| Control gear                | DALI           |
| Flicker Free                | Yes            |
| Light source                | LED            |
| Type of LED                 | СОВ            |
| Colour temperature (K)      | 3000           |
| Colour consistency (SDCM)   | SDCM<3         |
| CRI                         | 80             |

## Scheme