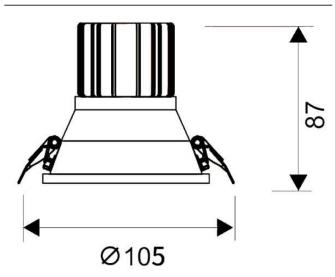

--|
| Real power (W)              | 15             |
| Real luminous flux (Lm)     | 1350           |
| Luminous efficiency (Lm/W)  | 90             |
| Beam angle (º)              | 40             |
| Life time (h)               | 50000 h L80B10 |
| IP                          | 20             |
| Electrical class insulation | Clas II        |
| Colour                      | White          |
| Control gear included       | Yes            |
| Control gear                | ON/OFF         |
| Flicker Free                | Yes            |
| Light source                | LED            |
| Type of LED                 | СОВ            |
| Colour temperature (K)      | 3000           |
| Colour consistency (SDCM)   | SDCM<3         |
| CRI                         | 80             |

## Scheme