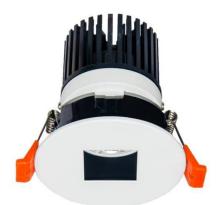

## LIGHT HOLE

Lavov Downlights from the family LIGHT HOLE ,power 15 W and CRI 80 with an optic 40 degrees made in Die Cast Aluminum finished in White with a real lumen output of 1350lm and an efficiency of 90lm/W. ON/OFF driver.