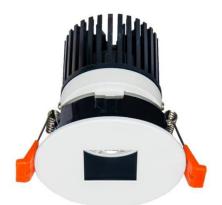

## LIGHT HOLE

Lavov Downlights from the family LIGHT HOLE ,power 15 W and CRI 80 with an optic 40 degrees made in Die Cast Aluminum finished in White with a real lumen output of 1350lm and an efficiency of 90lm/W. DALI driver.