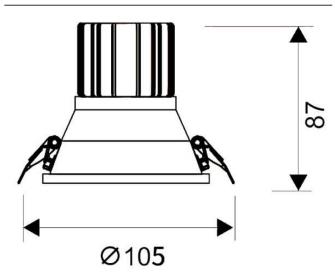

--|
| Real power (W)              | 15             |
| Real luminous flux (Lm)     | 1350           |
| Luminous efficiency (Lm/W)  | 90             |
| Beam angle (º)              | 40             |
| Life time (h)               | 50000 h L80B10 |
| IP                          | 20             |
| Electrical class insulation | Clas II        |
| Colour                      | White          |
| Control gear included       | Yes            |
| Control gear                | DALI           |
| Flicker Free                | Yes            |
| Light source                | LED            |
| Type of LED                 | СОВ            |
| Colour temperature (K)      | 3000           |
| Colour consistency (SDCM)   | SDCM<3         |
| CRI                         | 80             |

## Scheme