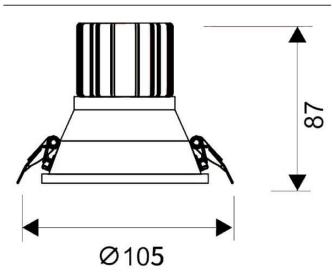

--|
| Real power (W)              | 15             |
| Real luminous flux (Lm)     | 1350           |
| Luminous efficiency (Lm/W)  | 90             |
| Beam angle (º)              | 24             |
| Life time (h)               | 50000 h L80B10 |
| IP                          | 20             |
| Electrical class insulation | Clas II        |
| Colour                      | White          |
| Control gear included       | Yes            |
| Control gear                | ON/OFF         |
| Flicker Free                | Yes            |
| Light source                | LED            |
| Type of LED                 | СОВ            |
| Colour temperature (K)      | 4000           |
| Colour consistency (SDCM)   | SDCM<3         |
| CRI                         | 80             |

## Scheme