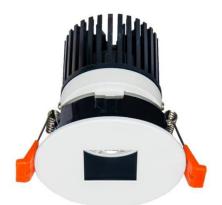

## LIGHT HOLE

Lavov Downlights from the family LIGHT HOLE ,power 15 W and CRI 80 with an optic 24 degrees made in Die Cast Aluminum finished in White with a real lumen output of 1350lm and an efficiency of 90lm/W. ON/OFF driver.