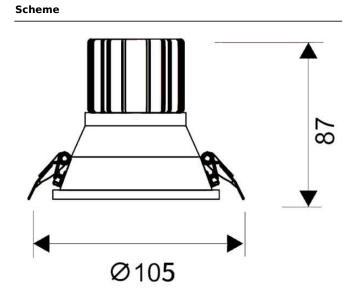

## **LIGHT HOLE**

Lavov Downlights from the family LIGHT HOLE , power 15 W and CRI 80 with an optic 24 degrees made in Die Cast Aluminum finished in White with a real lumen output of 1350lm and an efficiency of 90lm/W. DALI driver.