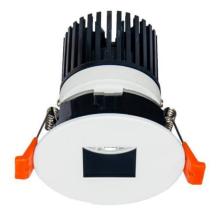

## **LIGHT HOLE**

Lavov Downlights from the family LIGHT HOLE , power 15 W and CRI 80 with an optic 24 degrees made in Die Cast Aluminum finished in White with a real lumen output of 1350lm and an efficiency of 90lm/W. DALI driver.