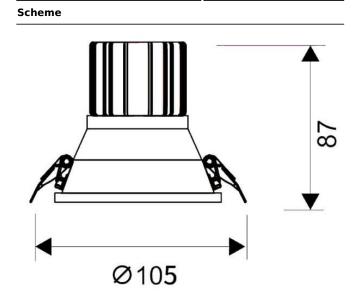

| Product                     |                |
|-----------------------------|----------------|
| Real power (W)              | 15             |
| Real luminous flux (Lm)     | 1350           |
| Luminous efficiency (Lm/W)  | 90             |
| Beam angle (º)              | 38             |
| Life time (h)               | 50000 h L80B10 |
| IP                          | 20             |
| Electrical class insulation | Clas II        |
| Colour                      | White          |
| Control gear included       | Yes            |
| Control gear                | ON/OFF         |
| Flicker Free                | Yes            |
| Light source                | LED            |
| Type of LED                 | СОВ            |
| Colour temperature (K)      | 4000           |
| Colour consistency (SDCM)   | SDCM<3         |
| CRI                         | 80             |