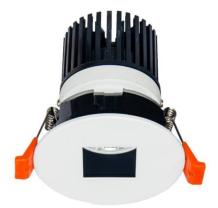

## **LIGHT HOLE**

Lavov Downlights from the family LIGHT HOLE , power 15 W and CRI 80 with an optic 38 degrees made in Die Cast Aluminum finished in White with a real lumen output of 1350lm and an efficiency of 90lm/W. ON/OFF driver.