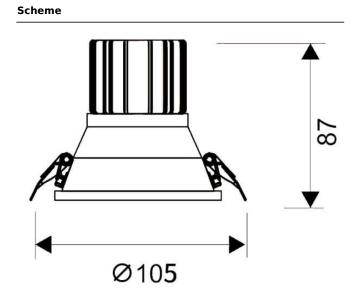

## **LIGHT HOLE**

Lavov Downlights from the family LIGHT HOLE , power 15 W and CRI 80 with an optic 38 degrees made in Die Cast Aluminum finished in White with a real lumen output of 1350lm and an efficiency of 90lm/W. DALI driver.