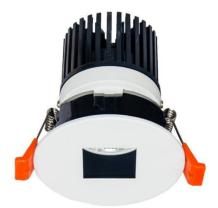

## **LIGHT HOLE**

Lavov Downlights from the family LIGHT HOLE , power 15 W and CRI 80 with an optic 38 degrees made in Die Cast Aluminum finished in White with a real lumen output of 1350lm and an efficiency of 90lm/W. DALI driver.

| Item code    | 86.D316.2423.01 Indoor Downlights |  |
|--------------|-----------------------------------|--|
| Product type |                                   |  |
| Category     |                                   |  |
| Family       | LIGHT HOLE                        |  |
| Pictograms   | 220 v CRI C € Driver INCL.        |  |
|              | On                                |  |