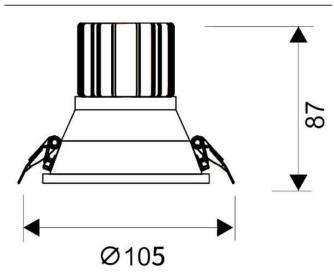

--|
| Real power (W)              | 15             |
| Real luminous flux (Lm)     | 1350           |
| Luminous efficiency (Lm/W)  | 90             |
| Beam angle (º)              | 40             |
| Life time (h)               | 50000 h L80B10 |
| IP                          | 20             |
| Electrical class insulation | Clas II        |
| Colour                      | White          |
| Control gear included       | Yes            |
| Control gear                | ON/OFF         |
| Flicker Free                | Yes            |
| Light source                | LED            |
| Type of LED                 | СОВ            |
| Colour temperature (K)      | 4000           |
| Colour consistency (SDCM)   | SDCM<3         |
| CRI                         | 80             |

## Scheme