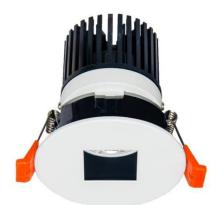

## LIGHT HOLE

Lavov Downlights from the family LIGHT HOLE ,power 15 W and CRI 80 with an optic 40 degrees made in Die Cast Aluminum finished in White with a real lumen output of 1350lm and an efficiency of 90lm/W. ON/OFF driver.

| Item code    | 86.D316.2431.01<br>Indoor<br>Downlights  |  |
|--------------|------------------------------------------|--|
| Product type |                                          |  |
| Category     |                                          |  |
| Family       | LIGHT HOLE                               |  |
| Pictograms   | 220 v CRI CE Driver<br>240 v 80 CE INCL. |  |
|              | On<br>Off IP IP 50000h<br>44 20 L80B10   |  |