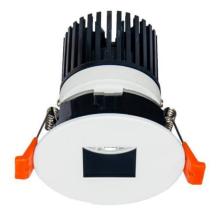

## **LIGHT HOLE**

Lavov Downlights from the family LIGHT HOLE , power 15 W and CRI 80 with an optic 40 degrees made in Die Cast Aluminum finished in White with a real lumen output of 1350lm and an efficiency of 90lm/W. DALI driver.

| Item code    | 86.D316.2433.01 Indoor Downlights |  |
|--------------|-----------------------------------|--|
| Product type |                                   |  |
| Category     |                                   |  |
| Family       | LIGHT HOLE                        |  |
| Pictograms   | 220 V CRI C € Driver INCL.        |  |
|              | On                                |  |

| Product                     |                |
|-----------------------------|----------------|
| Real power (W)              | 15             |
| Real luminous flux (Lm)     | 1350           |
| Luminous efficiency (Lm/W)  | 90             |
| Beam angle (º)              | 40             |
| Life time (h)               | 50000 h L80B10 |
| IP                          | 20             |
| Electrical class insulation | Clas II        |
| Colour                      | White          |
| Control gear included       | Yes            |
| Control gear                | DALI           |
| Flicker Free                | Yes            |
| Light source                | LED            |
| Type of LED                 | СОВ            |
| Colour temperature (K)      | 4000           |
| Colour consistency (SDCM)   | SDCM<3         |
| CRI                         | 80             |