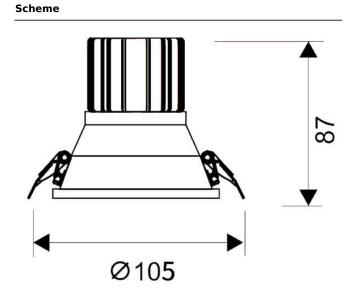

## **LIGHT HOLE**

Lavov Downlights from the family LIGHT HOLE , power 15 W and CRI 80 with an optic 40 degrees made in Die Cast Aluminum finished in White with a real lumen output of 1350lm and an efficiency of 90lm/W. DALI driver.

| Item code    | 86.D316.2433.01 Indoor Downlights |  |
|--------------|-----------------------------------|--|
| Product type |                                   |  |
| Category     |                                   |  |
| Family       | LIGHT HOLE                        |  |
| Pictograms   | 220 V CRI C € Driver INCL.        |  |
|              | On                                |  |

| Product                     |                |
|-----------------------------|----------------|
| Real power (W)              | 15             |
| Real luminous flux (Lm)     | 1350           |
| Luminous efficiency (Lm/W)  | 90             |
| Beam angle (º)              | 40             |
| Life time (h)               | 50000 h L80B10 |
| IP                          | 20             |
| Electrical class insulation | Clas II        |
| Colour                      | White          |
| Control gear included       | Yes            |
| Control gear                | DALI           |
| Flicker Free                | Yes            |
| Light source                | LED            |
| Type of LED                 | СОВ            |
| Colour temperature (K)      | 4000           |
| Colour consistency (SDCM)   | SDCM<3         |
| CRI                         | 80             |